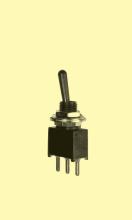

on resistance:  $> 1000~M\Omega$ 

1000 V, 50 Hz for the duration of 1 minute Dielectric strength:

Operating temperature: -40 °C to +85 °C

Mechanical life: minimum 30 000 operations gold-plated over nickel barrier Contacts: Terminals: solder tags or PC terminals

Material: case: PA/PES meets UL 94 V-0, waterproof

lever: PA meets UL 94 V-0, waterproof

Protection:

Mounting: bushing 1/4" (6,35 mm), with locking ring

or on pc-board

hand-soldering - max.: 5 sec, 350 °C Soldering conditions:

wave-soldering - max.: 10 sec, 260 °C

ESD resistance: > 8 kV (between lever and terminals)

Models: Switching positions: the closed contacts are opposite to the lever position

## washable

SPDT MZME 1 DB-ESD on



P.C. MOUNTING





SPDT

MZME 1 DB-PC-ESD





UL recognized components on request.