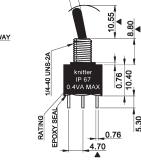

## **Specifications:**

Contact rating: 20 V AC, 0.4 VA

Contact resistance:  $< 10 \text{ m}\Omega$ Insulation resistance:  $> 1000~M\Omega$ 

1000 V, 50 Hz for the duration of 1 minute Dielectric strength:

Operating temperature: -40 °C to +85 °C

Mechanical life: minimum 30 000 operations gold-plated over nickel barrier Contacts: Terminals: solder tags or PC terminals

Material: case: PA/PES meets UL 94 V-0, waterproof

lever: PA meets UL 94 V-0, waterproof

Protection:

Mounting: bushing 1/4" (6,35 mm), with locking ring

or on pc-board

hand-soldering - max.: 5 sec, 350 °C Soldering conditions:

wave-soldering - max.: 10 sec, 260 °C