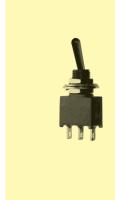

0 V AC, 0.4 VA

Contact resistance:  $< 10 \text{ m}\Omega$ Insulation resistance:  $> 1000~M\Omega$ 

1000 V, 50 Hz for the duration of 1 minute Dielectric strength:

Operating temperature: -40 °C to +85 °C

Mechanical life: minimum 30 000 operations gold-plated over nickel barrier Contacts: Terminals: solder tags or PC terminals

Material: case: PA/PES meets UL 94 V-0, waterproof

lever: PA meets UL 94 V-0, waterproof

Protection:

Mounting: bushing 1/4" (6,35 mm), with locking ring

or on pc-board

hand-soldering - max.: 5 sec, 350 °C Soldering conditions:

wave-soldering - max.: 10 sec, 260 °C

ESD resistance: > 8 kV (between lever and terminals)

Models: Switching positions: the closed contacts are opposite to the lever position

## washable

SPDT MZME 1 DB-ESD on



P.C. MOUNTING





SPDT

MZME 1 DB-PC-ESD





UL recognized components on request.