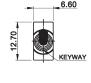

lever: PA meets UL 94 V-0, waterproof

Protection:

Mounting: bushing 1/4" (6,35 mm), with locking ring

or on pc-board

hand-soldering - max.: 5 sec, 350 °C Soldering conditions:

wave-soldering - max.: 10 sec, 260 °C