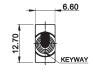

lever: PA meets UL 94 V-0, waterproof

Protection:

Mounting: bushing 1/4" (6,35 mm), with locking ring

or on pc-board

hand-soldering - max.: 5 sec, 350 °C Soldering conditions:

wave-soldering - max.: 10 sec, 260 °C