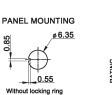

lever: PA meets UL 94 V-0, waterproof

Protection:

Mounting: bushing 1/4" (6,35 mm), with locking ring

or on pc-board

hand-soldering - max.: 5 sec, 350 °C Soldering conditions:

wave-soldering - max.: 10 sec, 260 °C